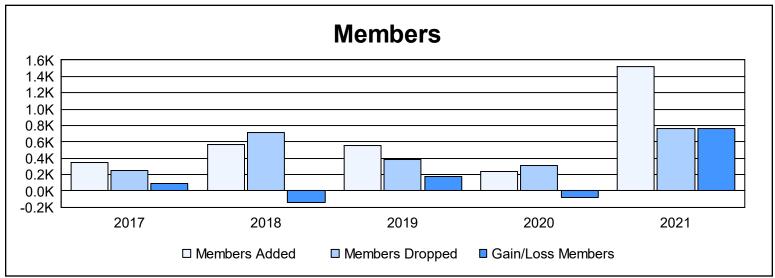

District 315B3 As of June 2021 Cumulative

| Year      | New<br>Clubs | Dropped<br>Clubs | Gain/<br>Loss<br>Clubs | New<br>Members | Charter<br>Members | Reinstate<br>Members | Transfer<br>Members | Total<br>Member<br>Added | Total<br>Members<br>Dropped | Gain/<br>Loss<br>Members |
|-----------|--------------|------------------|------------------------|----------------|--------------------|----------------------|---------------------|--------------------------|-----------------------------|--------------------------|
| 2016-2017 | 8            | 7                | 1                      | 137            | 193                | 10                   | 2                   | 342                      | 249                         | 93                       |
| 2017-2018 | 7            | 18               | -11                    | 234            | 229                | 77                   | 33                  | 573                      | 717                         | -144                     |
| 2018-2019 | 13           | 8                | 5                      | 173            | 297                | 73                   | 10                  | 553                      | 379                         | 174                      |
| 2019-2020 | 4            | 3                | 1                      | 85             | 110                | 23                   | 14                  | 232                      | 306                         | -74                      |
| 2020-2021 | 22           | 3                | 19                     | 763            | 594                | 48                   | 119                 | 1,524                    | 767                         | 757                      |
| Average   | 11           | 8                | 3                      | 278            | 285                | 46                   | 36                  | 645                      | 484                         | 161                      |